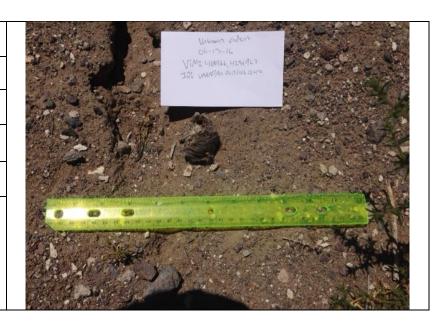

#### Little pocket mouse 1

| Carcass ID #:         | 2676061420160925       |
|-----------------------|------------------------|
| Date:                 | 6/14/16                |
| Location:             | Buffer plot 2676       |
| Coordinates in Nad83: | 11S 468641 4234766     |
| Condition:            | Fresh, intact          |
| Comments:             | Unknown cause of death |
|                       |                        |
|                       |                        |
|                       |                        |