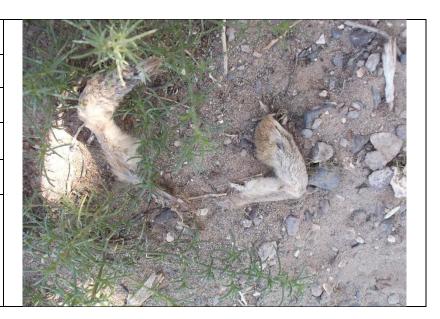

#### Ord's kangaroo rat

| Carcass ID #:         | 178063020160947        |
|-----------------------|------------------------|
| Date:                 | 6/30/16                |
| Location:             | Facility plot 178      |
| Coordinates in Nad83: | 11S 467591 4233611     |
| Condition:            | Body parts             |
| Comments:             | Unknown cause of death |
|                       |                        |
|                       |                        |

#### Chisel-toothed kangaroo rat

| Carcass ID #:         | 178063020160958        |
|-----------------------|------------------------|
| Date:                 | 6/30/16                |
| Location:             | Facility plot 178      |
| Coordinates in Nad83: | 11S 467591 4233611     |
| Condition:            | Body parts             |
| Comments:             | Unknown cause of death |
|                       |                        |
|                       |                        |
|                       |                        |