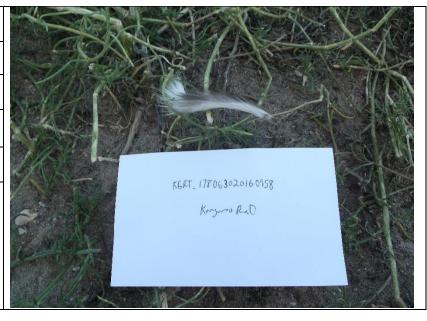

#### Ord's kangaroo rat

| Carcass ID #:         | 178063020160947        |
|-----------------------|------------------------|
| Date:                 | 6/30/16                |
| Location:             | Facility plot 178      |
| Coordinates in Nad83: | 11S 467591 4233611     |
| Condition:            | Body parts             |
| Comments:             | Unknown cause of death |
|                       |                        |
|                       |                        |