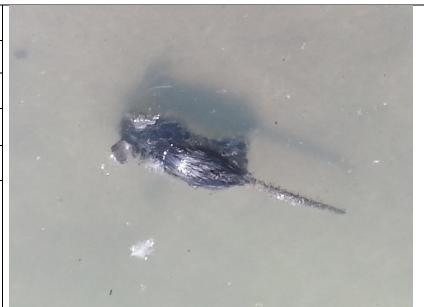

## Eared Grebe 1

| Carcass ID #:         | Inc061420160902                                               |
|-----------------------|---------------------------------------------------------------|
| Date:                 | 6/14/16                                                       |
| Location:             | Evaporation ponds                                             |
| Coordinates in Nad83: | 11S 467336 4231236                                            |
| Condition:            | Early decomposition                                           |
| Comments:             | Predation is the likely cause of death. The head was missing. |