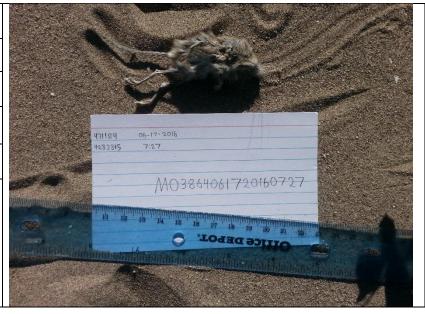

#### Little pocket mouse 2

| Carcass ID #:         | 3864061720160727       |
|-----------------------|------------------------|
| Date:                 | 6/14/16                |
| Location:             | Buffer plot 3864       |
| Coordinates in Nad83: | 11S 471184 4232315     |
| Condition:            | Late decomposition     |
| Comments:             | Unknown cause of death |
|                       |                        |
|                       |                        |
|                       |                        |