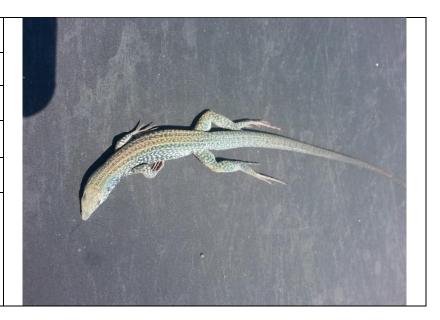

### **Great Basin Whiptail**

| Carcass ID #:         | NOPO062720161105           |
|-----------------------|----------------------------|
| Date:                 | 6/27/16                    |
| Location:             | Evaporation ponds          |
| Coordinates in Nad83: | 11S 467013 4231749         |
| Condition:            | Fresh, intact              |
| Comments:             | No apparent cause of death |