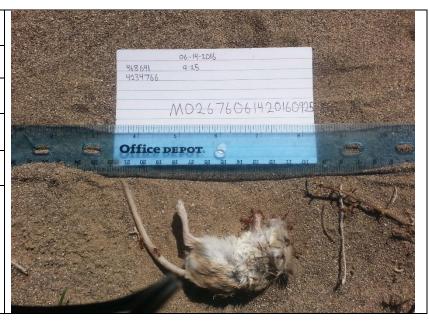

#### Little pocket mouse 1

| Carcass ID #:         | 2676061420160925       |
|-----------------------|------------------------|
| Date:                 | 6/14/16                |
| Location:             | Buffer plot 2676       |
| Coordinates in Nad83: | 11S 468641 4234766     |
| Condition:            | Fresh, intact          |
| Comments:             | Unknown cause of death |
|                       |                        |
|                       |                        |
|                       |                        |