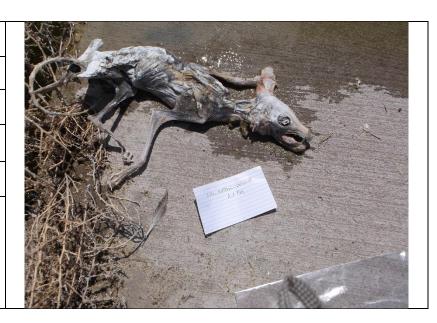

#### Kit fox

| Carcass ID #:         | NOPO062720161055   |
|-----------------------|--------------------|
| Date:                 | 6/27/16            |
| Location:             | Evaporation ponds  |
| Coordinates in Nad83: | 11S 467536 4231317 |
| Condition:            | Desiccated         |
| Comments:             | Drowning           |
|                       |                    |
|                       |                    |
|                       |                    |
|                       | 1                  |