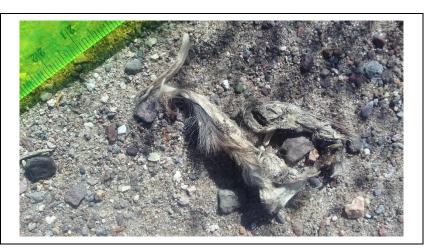

#### Kit fox

| Carcass ID #:         | NOPO062720161055   |
|-----------------------|--------------------|
| Date:                 | 6/27/16            |
| Location:             | Evaporation ponds  |
| Coordinates in Nad83: | 11S 467536 4231317 |
| Condition:            | Desiccated         |
| Comments:             | Drowning           |
|                       |                    |
|                       |                    |
|                       |                    |
|                       | 1                  |